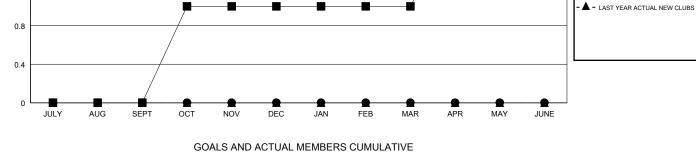

## District 40 N

Results as of: 2/29/2020

- CURRENT YEAR GOALS FOR NEW CLUBS

CURRENT YEAR ACTUAL NEW CLUBS

| GMT:         |               | L            | OCATION NEW ME    | XICO          |                                  |                         | GMT CA                                             |  |  |
|--------------|---------------|--------------|-------------------|---------------|----------------------------------|-------------------------|----------------------------------------------------|--|--|
|              | Club          | )S           |                   |               | Members<br>RESULTS FOR 2019-2020 |                         |                                                    |  |  |
|              | RESULTS FOR   | R 2019-2020  |                   |               |                                  |                         |                                                    |  |  |
| QUARTER      | NEW CLUB GOAL | NEW CLUBS    | DROPPED CLUBS     | QUARTER       | MEMBER GROWTH NET<br>GOAL        | MEMBER GROWTH<br>ACTUAL | DROPPED<br>MEMBERS ACTUAL<br>(including transfers) |  |  |
| ULY/AUG/SEPT | 0             | 0            | 0                 | JULY/AUG/SEPT | 15                               | 12                      | 18                                                 |  |  |
| DCT/NOV/DEC  | 1             | 0            | 0                 | OCT/NOV/DEC   | 15                               | 30                      | 14                                                 |  |  |
| AN/FEB/MAR   | 0             | 0            | 0                 | JAN/FEB/MAR   | 15                               | 13                      | 4                                                  |  |  |
| APR/MAY/JUNE | 1             | 0            | 0                 | APR/MAY/JUNE  | 15                               | 0                       | 0                                                  |  |  |
| 2            | G             | OALS AND ACT | JAL NEW CLUBS CUI | MULATIVE      |                                  |                         |                                                    |  |  |
| 1.6          |               |              |                   |               |                                  |                         |                                                    |  |  |