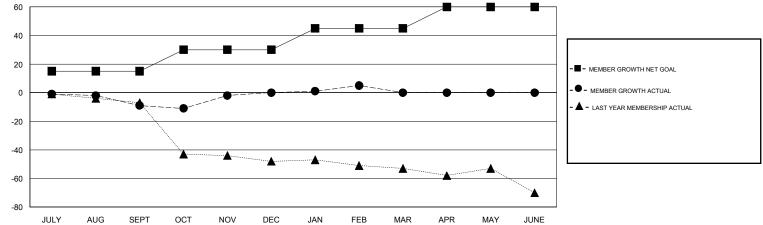

## District 40 N

Results as of: 2/29/2020

- CURRENT YEAR GOALS FOR NEW CLUBS

CURRENT YEAR ACTUAL NEW CLUBS

| GMT:         |               | L            | OCATION NEW ME    | XICO          |                                  |                         | GMT CA                                             |  |  |
|--------------|---------------|--------------|-------------------|---------------|----------------------------------|-------------------------|----------------------------------------------------|--|--|
|              | Club          | )S           |                   |               | Members<br>RESULTS FOR 2019-2020 |                         |                                                    |  |  |
|              | RESULTS FOR   | R 2019-2020  |                   |               |                                  |                         |                                                    |  |  |
| QUARTER      | NEW CLUB GOAL | NEW CLUBS    | DROPPED CLUBS     | QUARTER       | MEMBER GROWTH NET<br>GOAL        | MEMBER GROWTH<br>ACTUAL | DROPPED<br>MEMBERS ACTUAL<br>(including transfers) |  |  |
| ULY/AUG/SEPT | 0             | 0            | 0                 | JULY/AUG/SEPT | 15                               | 12                      | 18                                                 |  |  |
| DCT/NOV/DEC  | 1             | 0            | 0                 | OCT/NOV/DEC   | 15                               | 30                      | 14                                                 |  |  |
| AN/FEB/MAR   | 0             | 0            | 0                 | JAN/FEB/MAR   | 15                               | 13                      | 4                                                  |  |  |
| APR/MAY/JUNE | 1             | 0            | 0                 | APR/MAY/JUNE  | 15                               | 0                       | 0                                                  |  |  |
| 2            | G             | OALS AND ACT | JAL NEW CLUBS CUI | MULATIVE      |                                  |                         |                                                    |  |  |
| 1.6          |               |              |                   |               |                                  |                         |                                                    |  |  |